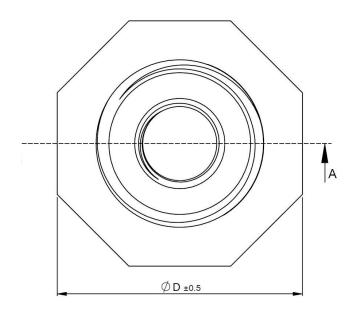

| Part<br>Num. | Size<br>(in) | ØD<br>(mm) | H<br>(mm) | L1<br>(mm) | NPT<br>(thd/in) |
|--------------|--------------|------------|-----------|------------|-----------------|
| TBH-075      | 3/4"         | 77.40      | 79.40     | 23.0       | 14              |
| TBH-100      | 1"           | 87.20      | 83.0      | 26.0       | 11.50           |
| TBH-125      | 1-1/4"       | 87.30      | 83.50     | 28.0       | 11.50           |
| TBH-150      | 1-1/2"       | 106.70     | 98.90     | 30.0       | 11.50           |
| TBH-200      | 2"           | 132.70     | 111.20    | 32.0       | 11.50           |
| TBH-300      | 3"           | 152.70     | 98.80     | 45.0       | 8.0             |
| TBH-400      | 4"           | 182.80     | 112.50    | 48.0       | 8               |