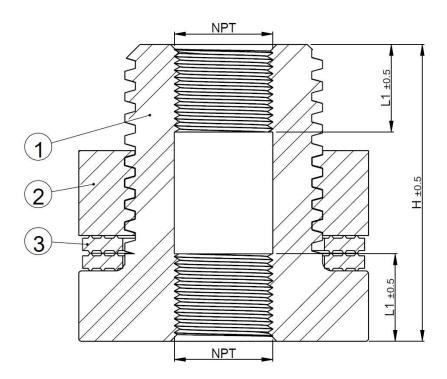

## Spec Sheet: Tank Bulkhead Fitting (TBH)

| No. | Parts  | Materials | Pieces |
|-----|--------|-----------|--------|
| 1   | Body   | PP+GF20%  | 1      |
| 2   | Nut    | PP+GVF20% | 1      |
| 3   | Gasket | NBR/EPDM  | 2      |

| Part<br>Num. | Size<br>(in) | ØD<br>(mm) | H<br>(mm) | L1<br>(mm) | NPT<br>(thd/in) |
|--------------|--------------|------------|-----------|------------|-----------------|
| TBH-075      | 3/4"         | 77.40      | 79.40     | 23.0       | 14              |
| TBH-100      | 1"           | 87.20      | 83.0      | 26.0       | 11.50           |
| TBH-125      | 1-1/4"       | 87.30      | 83.50     | 28.0       | 11.50           |
| TBH-150      | 1-1/2"       | 106.70     | 98.90     | 30.0       | 11.50           |
| TBH-200      | 2"           | 132.70     | 111.20    | 32.0       | 11.50           |
| TBH-300      | 3"           | 152.70     | 98.80     | 45.0       | 8.0             |
| TBH-400      | 4"           | 182.80     | 112.50    | 48.0       | 8               |