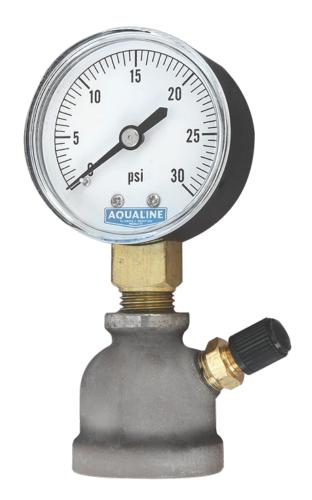

## Spec Sheet: Pressure Gauge with Gas Mount (PGGM)

## **Application**

- Utility gas test gauge with horizontal housing
- For pressure tests of residential and commercial piping system

## **Specifications**

Dial Size: 2" (50mm)

· Case: Black Steel

Wetted Parts: Copper Alloy

· Bezel: Black Steel

· Lens: Glass Window

Socket and Connection: Copper Alloy

Movement: Copper Alloy

Bourdon Tube: Brass

Pointer and Dial: Aluminum Finish

 Connection: top mount 3/4" female x 1/4" female gas mount unit

Scale: Single Scale PSI

Accuracy: 3-2-3% of Span, ASME Grade B

Ambient Temperature: -20-60C