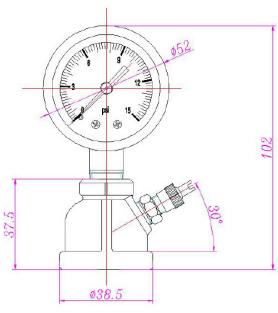

## **Specifications**

Dial Size: 2" (50mm)

· Case: Black Steel

Wetted Parts: Copper Alloy

· Bezel: Black Steel

· Lens: Glass Window

Socket and Connection: Copper Alloy

Movement: Copper Alloy

Bourdon Tube: Brass

Pointer and Dial: Aluminum Finish

 Connection: top mount 3/4" female x 1/4" female gas mount unit

Scale: Single Scale PSI

Accuracy: 3-2-3% of Span, ASME Grade B

Ambient Temperature: -20-60C