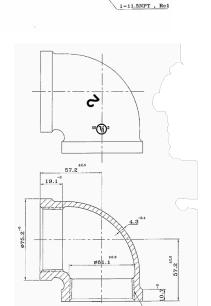

## **Notes**

Standards: ASTM A 197/A 197M

| ITEM | GEL90-018 | GEL90-025 | GEL90-038 | GEL90-050 | GEL90-075 | GEL90-100 | GEL90-125 | GEL90-150 |
|------|-----------|-----------|-----------|-----------|-----------|-----------|-----------|-----------|
| SIZE | 1/8"      | 1/4"      | 3/8"      | 1/2"      | 3/4"      | 1"        | 1-1/4"    | 1-1/2"    |