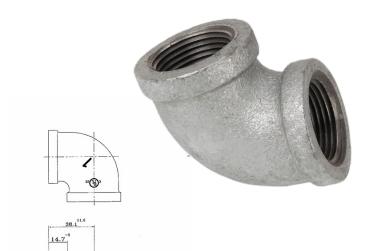

## **Notes**

Standards: ASTM A 197/A 197M

| ITEM | GEL90-018 | GEL90-025 | GEL90-038 | GEL90-050 | GEL90-075 | GEL90-100 | GEL90-125 | GEL90-150 |
|------|-----------|-----------|-----------|-----------|-----------|-----------|-----------|-----------|
| SIZE | 1/8"      | 1/4"      | 3/8"      | 1/2"      | 3/4"      | 1"        | 1-1/4"    | 1-1/2"    |