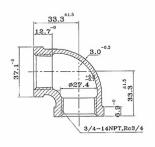

## **Notes**

Standards: ASTM A 197/A 197M

| ITEM | GEL90-018 | GEL90-025 | GEL90-038 | GEL90-050 | GEL90-075 | GEL90-100 | GEL90-125 | GEL90-150 |
|------|-----------|-----------|-----------|-----------|-----------|-----------|-----------|-----------|
| SIZE | 1/8"      | 1/4"      | 3/8"      | 1/2"      | 3/4"      | 1"        | 1-1/4"    | 1-1/2"    |

| ITEM | GEL90-200 | GEL90-250 | GEL90-300 | GEL90-400 | GEL90-600 |
|------|-----------|-----------|-----------|-----------|-----------|
| SIZE | 1/8"      | 1/4"      | 3/8"      | 1/2"      | 3/4"      |