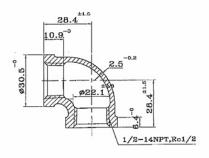

## **Notes**

Standards: ASTM A 197/A 197M

| ITEM | GEL90-018 | GEL90-025 | GEL90-038 | GEL90-050 | GEL90-075 | GEL90-100 | GEL90-125 | GEL90-150 |
|------|-----------|-----------|-----------|-----------|-----------|-----------|-----------|-----------|
| SIZE | 1/8"      | 1/4"      | 3/8"      | 1/2"      | 3/4"      | 1"        | 1-1/4"    | 1-1/2"    |

| ITEM | GEL90-200 | GEL90-250 | GEL90-300 | GEL90-400 | GEL90-600 |
|------|-----------|-----------|-----------|-----------|-----------|
| SIZE | 1/8"      | 1/4"      | 3/8"      | 1/2"      | 3/4"      |