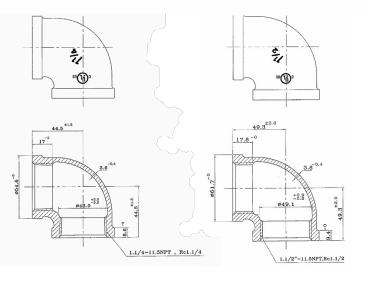

## **Notes**

Standards: ASTM A 197/A 197M

| ITEM | GEL90-018 | GEL90-025 | GEL90-038 | GEL90-050 | GEL90-075 | GEL90-100 | GEL90-125 | GEL90-150 |
|------|-----------|-----------|-----------|-----------|-----------|-----------|-----------|-----------|
| SIZE | 1/8"      | 1/4"      | 3/8"      | 1/2"      | 3/4"      | 1"        | 1-1/4"    | 1-1/2"    |