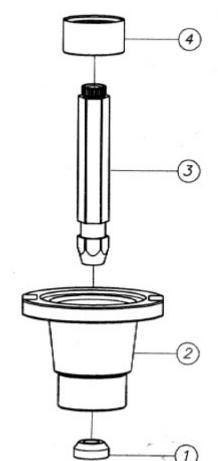

## **Material Specification**

| No. | Parts   | Materials               | Water<br>Contact |
|-----|---------|-------------------------|------------------|
| 1   | Packing | Rubber (NBR)<br>SN-719F | Yes              |
| 2   | Bonnet  | Cast Brass<br>C85700    | Yes              |
| 3   | Stem    | Brass Rod<br>C37700     | Yes              |
| 4   | Nut     | Brass Rod<br>C37700     | Yes              |