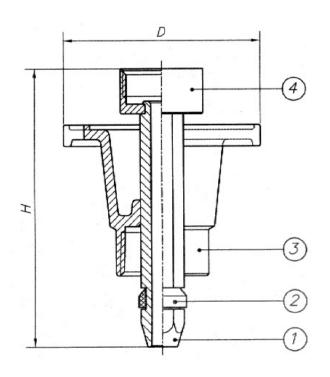

## **Dimensions (mm)**

| Part<br>Number | Nominal Size | D  | Н     |
|----------------|--------------|----|-------|
| BLR            | 1/2" FIP     | 50 | 62.50 |
| BHR            | 1/2" FIP     | 50 | 81.50 |

## **Material Specification**

| No. | Parts   | Materials               | Water<br>Contact |
|-----|---------|-------------------------|------------------|
| 1   | Packing | Rubber (NBR)<br>SN-719F | Yes              |
| 2   | Bonnet  | Cast Brass<br>C85700    | Yes              |
| 3   | Stem    | Brass Rod<br>C37700     | Yes              |
| 4   | Nut     | Brass Rod<br>C37700     | Yes              |