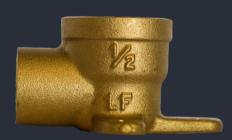

## Brass Drop Ear Elbow PEX Female Iron Pipe Thread

| ITEM #    | SIZE        | BOX QTY |
|-----------|-------------|---------|
| DE-50PX   | 1/2" x 1/2" | 10/200  |
| DE-5075PX | 1/2" x 3/4" | 10/150  |
| DE-75PX   | 3/4" x 3/4" | 10/100  |

| ITEM # | SIZE        | BOX QTY |
|--------|-------------|---------|
| DE-50C | 1/2" x 1/2" | 50/300  |

If you have questions, please reach out to our customer service team!