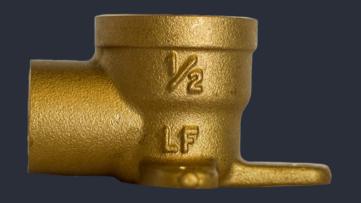

## BRASS DROP EAR ELBOW

UPGRADE YOUR INSTALLATIONS WITH OUR HIGH-PERFORMANCE BRASS DROP EAR ELBOW FITTINGS, DESIGNED TO ENSURE SECURE, LEAK-FREE CONNECTIONS FOR BOTH PEX AND COPPER PIPING SYSTEMS.

| ITEM # | SIZE        | BOX QTY |
|--------|-------------|---------|
| DE-50C | 1/2" x 1/2" | 50/300  |

If you have questions, please reach out to our customer service team!