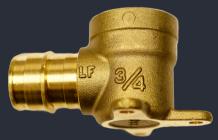

## Brass Drop Ear Elbow Expansion PEX

| ITEM #  | SIZE | BOX QTY |
|---------|------|---------|
| DE-50EP | 1/2" | 10/200  |
| DE-75EP | 3/4" | 10/100  |

Brass Drop Ear Elbow Copper 1/2" Copper x 1/2" Female Iron Pipe Thread