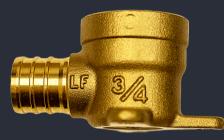

## Brass Drop Ear Elbow Expansion PEX

| ITEM #  | SIZE | BOX QTY |
|---------|------|---------|
| DE-50EP | 1/2" | 10/200  |
| DE-75EP | 3/4" | 10/100  |

Brass Drop Ear Elbow Copper 1/2" Copper x 1/2" Female Iron Pipe Thread