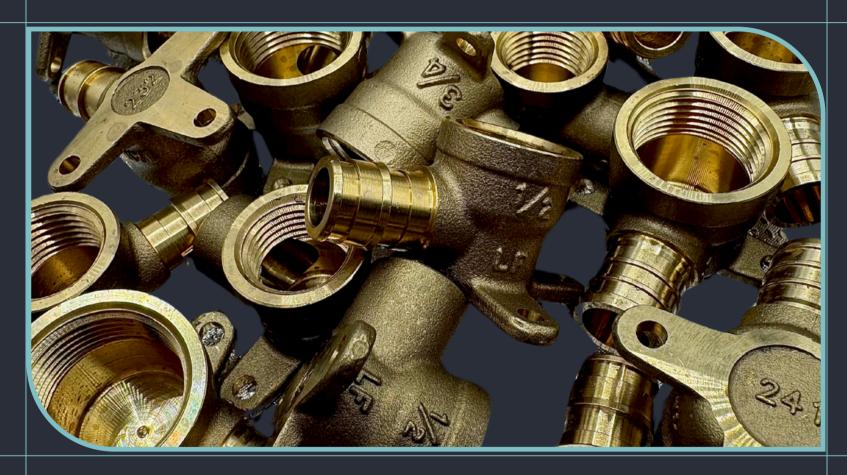

## BRASS DROP EAR ELBOW

UPGRADE YOUR INSTALLATIONS WITH OUR HIGH-PERFORMANCE BRASS DROP EAR ELBOW FITTINGS, DESIGNED TO ENSURE SECURE, LEAK-FREE CONNECTIONS FOR BOTH PEX AND COPPER PIPING SYSTEMS.

## Brass Drop Ear Elbow PEX Female Iron Pipe Thread

| ITEM #    | SIZE        | BOX QTY |
|-----------|-------------|---------|
| DE-50PX   | 1/2" x 1/2" | 10/200  |
| DE-5075PX | 1/2" x 3/4" | 10/150  |
| DE-75PX   | 3/4" x 3/4" | 10/100  |

## Brass Drop Ear Elbow Expansion PEX

| ITEM #  | SIZE | BOX QTY |
|---------|------|---------|
| DE-50EP | 1/2" | 10/200  |
| DE-75EP | 3/4" | 10/100  |

Brass Drop Ear Elbow Copper 1/2" Copper x 1/2" Female Iron Pipe Thread