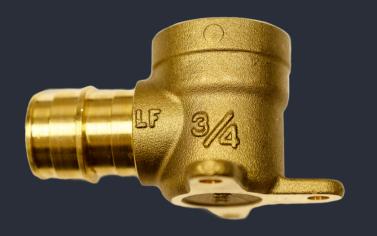

## BRASS DROP EAR ELBOW

UPGRADE YOUR INSTALLATIONS WITH OUR HIGH-PERFORMANCE BRASS DROP EAR ELBOW FITTINGS, DESIGNED TO ENSURE SECURE, LEAK-FREE CONNECTIONS FOR BOTH PEX AND COPPER PIPING SYSTEMS.

## Brass Drop Ear Elbow Expansion PEX

| ITEM #  | SIZE | BOX QTY |
|---------|------|---------|
| DE-50EP | 1/2" | 10/200  |
| DE-75EP | 3/4" | 10/100  |

Brass Drop Ear Elbow Copper 1/2" Copper x 1/2" Female Iron Pipe Thread