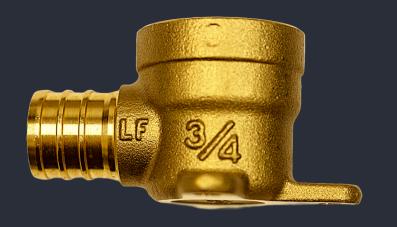

## BRASS DROP EAR ELBOW

UPGRADE YOUR INSTALLATIONS WITH OUR HIGH-PERFORMANCE BRASS DROP EAR ELBOW FITTINGS, DESIGNED TO ENSURE SECURE, LEAK-FREE CONNECTIONS FOR BOTH PEX AND COPPER PIPING SYSTEMS.

## Brass Drop Ear Elbow Expansion PEX

| ITEM #  | SIZE | BOX QTY |
|---------|------|---------|
| DE-50EP | 1/2" | 10/200  |
| DE-75EP | 3/4" | 10/100  |

Brass Drop Ear Elbow Copper 1/2" Copper x 1/2" Female Iron Pipe Thread