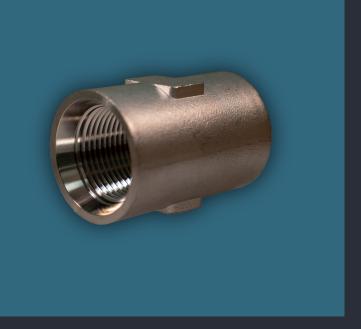

## Drop Couplings are now available!

Looking for high-quality Drop Couplings? Aqualine has them! Designed for durability, corrosion resistance, and a secure fit, these couplings help keep your well system connected securely.

## Stainless Steel Drop Coupling

| ITEM # | SIZE   | BOX QTY |
|--------|--------|---------|
| DCS-10 | 1"     | 10/100  |
| DCS-12 | 1-1/4" | 10/100  |
| DCS-15 | 1-1/2" | 10/50   |
| DCS-20 | 2"     | 5/25    |