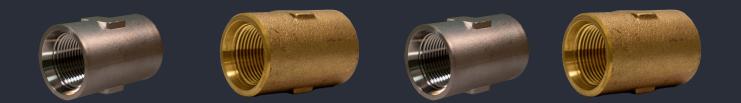

## Drop Couplings are now available!

Looking for high-quality Drop Couplings? Aqualine has them! Designed for durability, corrosion resistance, and a secure fit, these couplings help keep your well system connected securely.

| Bronze Lead Free Drop Coupling |        |         |  |
|--------------------------------|--------|---------|--|
| ITEM #                         | SIZE   | BOX QTY |  |
| DCB-10                         | 1"     | 12/72   |  |
| DCB-12                         | 1-1/4" | 12/72   |  |
| DCB-15                         | 1-1/2" | 10/50   |  |
| DCB-20                         | 2"     | 5/25    |  |

## Stainless Steel Drop Coupling

| ITEM # | SIZE   | BOX QTY |
|--------|--------|---------|
| DCS-10 | 1"     | 10/100  |
| DCS-12 | 1-1/4" | 10/100  |
| DCS-15 | 1-1/2" | 10/50   |
| DCS-20 | 2"     | 5/25    |