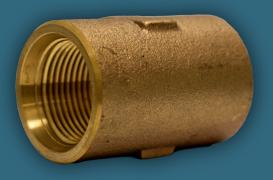

## Drop Couplings are now available!

Looking for high-quality Drop Couplings? Aqualine has them! Designed for durability, corrosion resistance, and a secure fit, these couplings help keep your well system connected securely.

| Bronze Lead Free Drop Coupling |        |         |  |
|--------------------------------|--------|---------|--|
| ITEM #                         | SIZE   | BOX QTY |  |
| DCB-10                         | 1"     | 12/72   |  |
| DCB-12                         | 1-1/4" | 12/72   |  |
| DCB-15                         | 1-1/2" | 10/50   |  |
| DCB-20                         | 2"     | 5/25    |  |